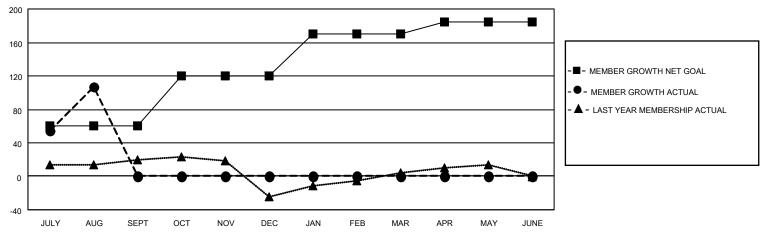

#### GOALS AND ACTUAL MEMBERS CUMULATIVE

| DROPPED CLUBS: 0 |    | 28 CLUBS OF 69 ADDED 1 OR<br>MORE NEW MEMBERS | GENDER DISTRIBUTION                 |                                |  |
|------------------|----|-----------------------------------------------|-------------------------------------|--------------------------------|--|
|                  |    | WORL NEW WEIWIBERS                            | MALE<br>FEMALE                      | 1,003 (61.72%)<br>621 (38.22%) |  |
|                  |    |                                               | NON BINARY                          | 1 (0.06%)                      |  |
| DROPPED MEMBERS  |    |                                               | PREFER NOT TO ANSWER 0 (0.00%)      |                                |  |
| DECEASED         | 6  |                                               | FREFER NOT TO ANSWER                | 0 (0.0070)                     |  |
| CLUB CANCELLED   | 0  | CLICK HERE FOR CUMULATIVE                     | TOTAL FAMILY UNIT MEMBERS           | 244                            |  |
| OTHER            | 23 | MEMBERSHIP DATA                               |                                     |                                |  |
| TOTAL            | 29 |                                               | FAMILY MEMBERS PAYING HALF DUES 129 |                                |  |
|                  |    |                                               |                                     |                                |  |

## District 201N5

| Clubs RESULTS FOR 2022-2023 |   |   |   | Members RESULTS FOR 2022-2023 |    |     |    |
|-----------------------------|---|---|---|-------------------------------|----|-----|----|
|                             |   |   |   |                               |    |     |    |
| JULY/AUG/SEPT               | 0 | 2 | 0 | JULY/AUG/SEPT                 | 60 | 140 | 29 |
| OCT/NOV/DEC                 | 0 | 0 | 0 | OCT/NOV/DEC                   | 60 | 0   | 0  |
| JAN/FEB/MAR                 | 1 | 0 | 0 | JAN/FEB/MAR                   | 50 | 0   | 0  |
| APR/MAY/JUNE                | 0 | 0 | 0 | APR/MAY/JUNE                  | 15 | 0   | 0  |