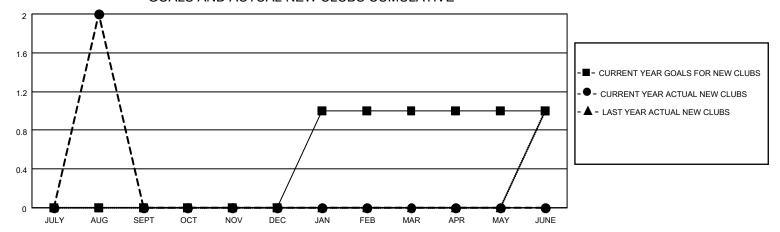

#### GOALS AND ACTUAL NEW CLUBS CUMULATIVE

## District 201N5

| Clubs RESULTS FOR 2022-2023 |   |   |   | Members RESULTS FOR 2022-2023 |    |     |    |
|-----------------------------|---|---|---|-------------------------------|----|-----|----|
|                             |   |   |   |                               |    |     |    |
| JULY/AUG/SEPT               | 0 | 2 | 0 | JULY/AUG/SEPT                 | 60 | 140 | 29 |
| OCT/NOV/DEC                 | 0 | 0 | 0 | OCT/NOV/DEC                   | 60 | 0   | 0  |
| JAN/FEB/MAR                 | 1 | 0 | 0 | JAN/FEB/MAR                   | 50 | 0   | 0  |
| APR/MAY/JUNE                | 0 | 0 | 0 | APR/MAY/JUNE                  | 15 | 0   | 0  |